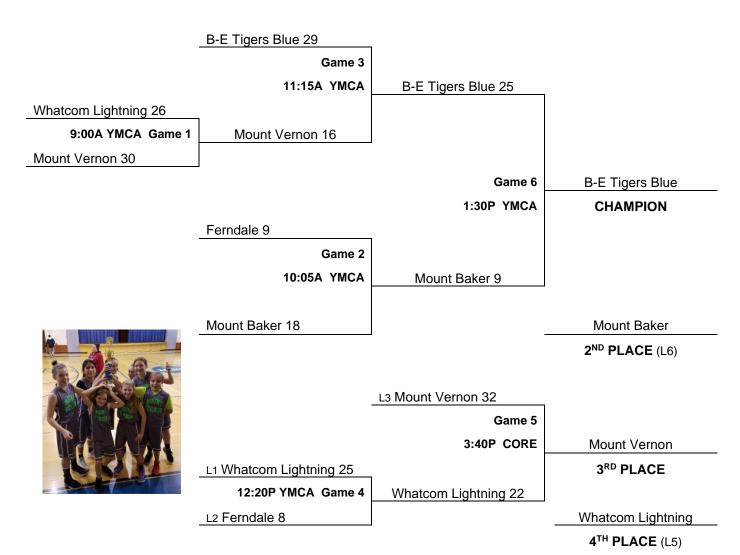

## 2024 GIRLS S.W.I.S.H. BASKETBALL LEAGUE 6th Grade "GOLD-WHIDBEY" Division Tournament – 5 Teams

### SATURDAY, DECEMBER 14<sup>TH</sup>

- Teams are seeded for the league tournament based on division record as of 11/30/24.
- Games to be played at the Skaqit Valley Family YMCA (YMCA) in Mount Vernon & CORE Community Center (CORE) in Burlington.

#### Teams Seeded as of 11/30/24:

- 1. B-E Tigers Blue (Nault)
- 2. Mount Baker (Moceri)
- 3. Ferndale (Salhus)
- 4. Whatcom Lightning (Curry)
- 5. Mount Vernon Green (Veltri)